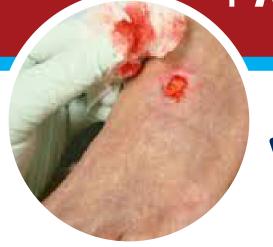

## PERIPHERAL ARTERIAL DISEASE (PAD) + ARTERIAL FOOT ULCERS



## Here is the new solution VEINCPLUS® Vascular

INCREASES VENOUS OUTFLOW

DECREASES VASCULAR 40%
RESISTANCE

INCREASES ARTERIAL INFLOW

ACCELERATES HEALING

COMPLIANCE

Times

Times

Times

High



Three, one hour sessions per day

Pocket size. Safe. Easy to use. No risk of ischemia. Positive results.

Calf muscle stimulation with the VeinOPlus® device results in a significant increase in lower limb inflow without generating limb ischemia or pain in patients with peripheral artery disease. Pierre Abraham, MD, PhD, Victor Mateus, MD, François Bieuzen, PhD, Nafi Quedraogo, MD; J. Vasc Surg 2013; 57:714-9.



## Physician's Written Order VeinOPlus Vascular

6554 Florida Blvd, Suite 123 Baton Rouge, LA 70806 P 800-256-9979 F 866-455-5150 www.vasocare.com

| Physi